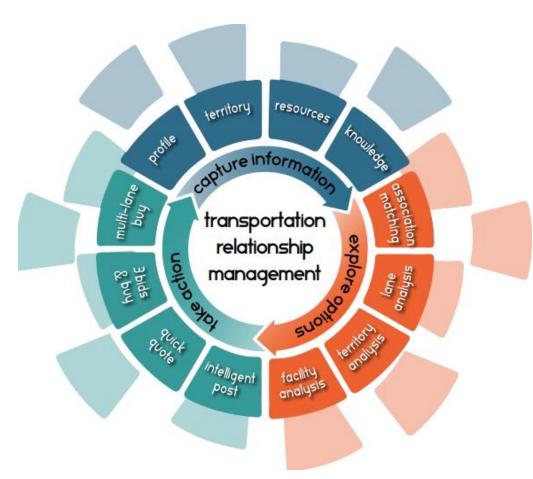

## Transporta Overview

Simplifying the process of moving freight by building relationships and matching companies through an online platform.

Our platform provides carriers (asset & non-asset):

- Ability to intelligently be found by shippers
- Appear more relevant in searches
- Exposure to shippers with what you do best

## Summary

- Our industry specific platform allows shippers to easily find what you do best
- Your capabilities are enriched for better matches to shipper requirements
- We identify options you did not know existed