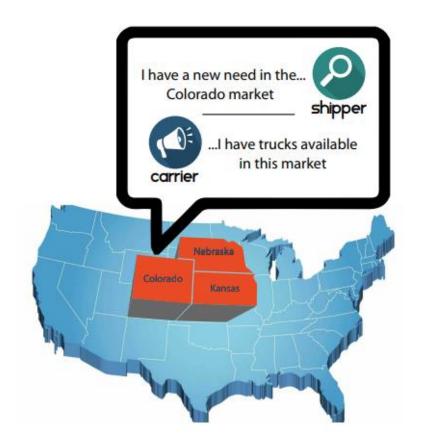

# Improve Being Found

Would being seen by the right shippers help business?

With advanced matching shippers can better find you lowering your cost to find business

### Right Opportunities

Do shippers find you, return your calls, or know about your services?

Attracting shippers that want what you do best is a win for all...we help them find you