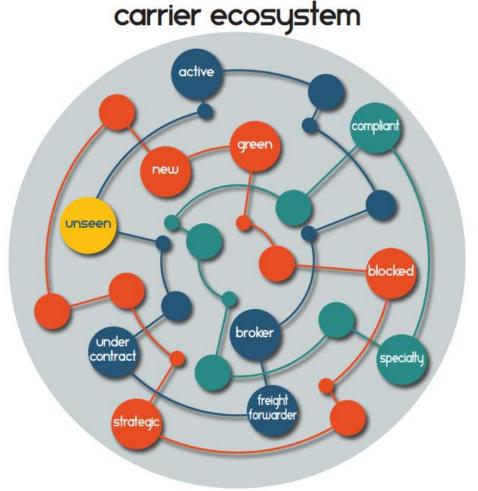

## Leveraging Your Assets

Will letting shippers know what you do best grow your business?

Whether your assets are physical or intellectual, they can be easily seen by shippers

## Summary

- Our industry specific platform allows shippers to easily find what you do best
- Your capabilities are enriched for better matches to shipper requirements
- We identify options you did not know existed