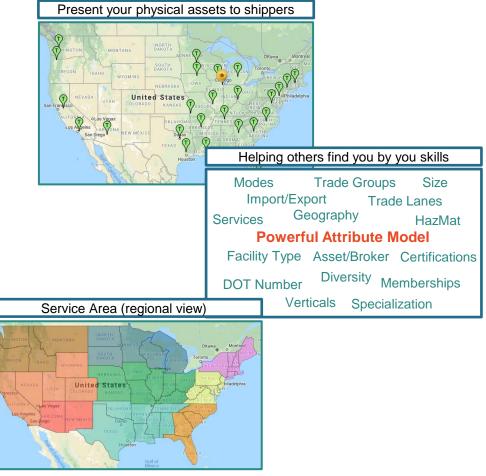

# Improve Being Found

Would being seen by the right shippers help business?

With advanced matching shippers can better find you lowering your cost to find business

## Leveraging Your Assets

Will letting shippers know what you do best grow your business?

Whether your assets are physical or intellectual, they can be easily seen by shippers

### Right Opportunities

Do shippers find you, return your calls, or know about your services?

Attracting shippers that want what you do best is a win for all...we help them find you

#### Free to Start

Is it worth 30 minutes to build or update your profile for shippers to see in real-time?

Put your best foot forward for others to see at no cost (send us an email to get a link to your profile)