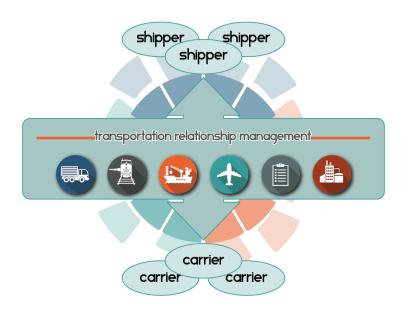

## Transporta Overview

Simplifying the process of moving freight by building relationships and matching companies through an online platform.

Our platform provides carriers (asset & non-asset):

- Ability to intelligently be found by shippers
- Appear more relevant in searches
- Exposure to shippers with what you do best

#### **Shipper Challenges:**

- Excessive time searching
  Google with limited results
- Uncertain in which calls/emails to take
- Poor representation by carriers
- Challenges pre-qualify new carriers
- Inability to efficiently find new carriers

#### **Carrier Challenges:**

- Difficulty being found by the right shippers
- Poor driver utilization and satisfaction
- Difficulty identifying ideal shipper matches
- Challenges growing existing accounts
- Pressures to improve sales ratios